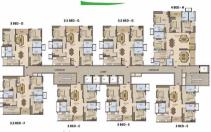

So, so ahead. Read on and explore life on a whole new plane.

CLUSTER PLAN - TOWER 08 TYPICAL FLOOR

TYPE - A 2 BED

REA - 1283 SFT OWER 1, 2, 3 & 7 - 1st To 34th

AREA - 1742 SET TOWER 4, 8, & 10 - 1st To 34th TOWER 09 - 1st To 33rd