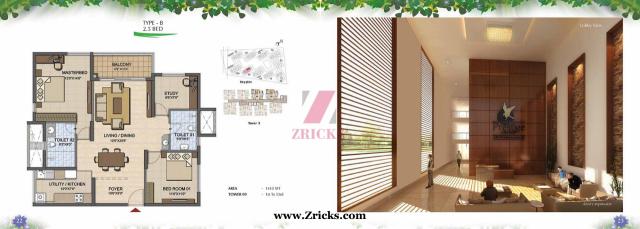

2660 spell binding apartments in a cluster of 10 high rise towers spread over 21.85 acres, enchantingly landscaped and adorned with your favourite Disney characters and motifs:

You have a wide variety of apartment sizes and configurations to choose from: two-bed\_shaw-storp, three-bed\_plus-study and four-bed homes. So you can select the home that saits you best\_seth\_apartment has been thoughfully all out to give you a lovely sense of space, with the blessing of plential natural light and ventilation. Saving you power costs and gaining you a refershing, wholesome antibence,

So, so ahead. Read on and explore life on a whole new plane.

CLUSTER PLAN - TOWER 08 TYPICAL FLOOR

TYPE - A 2 BED

REA - 1283 SFT OWER 1, 2, 3 & 7 - 1st To 34th

AREA - 1742 SET TOWER 4, 8, & 10 - 1st To 34th TOWER 09 - 1st To 33rd