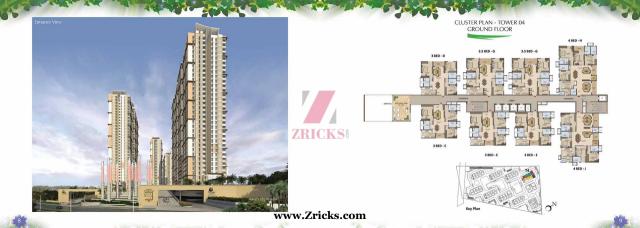

So, so ahead. Read on and explore life on a whole new plane.

CLUSTER PLAN - TOWER 08 TYPICAL FLOOR

TYPE - A 2 BED

REA - 1283 SFT OWER 1, 2, 3 & 7 - 1st To 34th

AREA - 1742 SET TOWER 4, 8, & 10 - 1st To 34th TOWER 09 - 1st To 33rd

The furniture shown in the plans is only for the purpose of illustrating a possible layout and does not form a part of the offering. Further, the dimensions mentioned do not consider the plastering thickness.