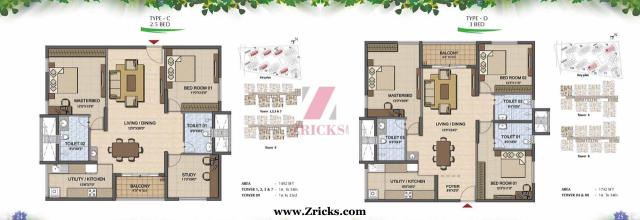

2660 spell binding apartments in a cluster of 10 high rise towers spread over 21.85 acres, enchantingly landscaped and adorned with your favourite Disney characters and motifs:

You have a wide variety of apartment sizes and configurations to choose from: two-bed\_shaw-storp, three-bed\_plus-study and four-bed homes. So you can select the home that saits you best\_seth\_apartment has been thoughfully all out to give you a lovely sense of space, with the blessing of plential natural light and ventilation. Saving you power costs and gaining you a refershing, wholesome antibence,

So, so ahead. Read on and explore life on a whole new plane.

CLUSTER PLAN - TOWER 08 TYPICAL FLOOR

TYPE - A 2 BED

REA - 1283 SFT OWER 1, 2, 3 & 7 - 1st To 34th

AREA - 1742 SET TOWER 4, 8, & 10 - 1st To 34th TOWER 09 - 1st To 33rd