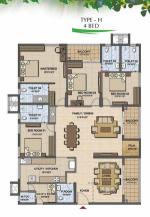

2660 spell binding apartments in a cluster of 10 high rise towers spread over 21.85 acres, enchantingly landscaped and adorned with your favourite Disney characters and motifs:

You have a wide variety of apartment sizes and configurations to choose from: two-bed\_shaw-storp, three-bed\_plus-study and four-bed homes. So you can select the home that saits you best\_seth\_apartment has been thoughfully all out to give you a lovely sense of space, with the blessing of plential natural light and ventilation. Saving you power costs and gaining you a refershing, wholesome antibence,