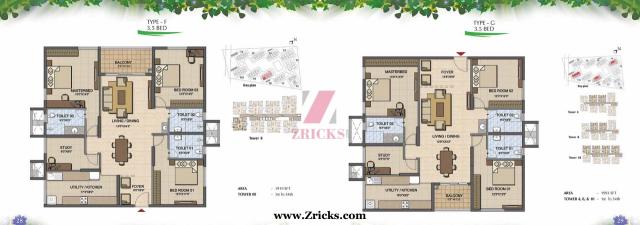

2660 spell binding apartments in a cluster of 10 high rise towers spread over 21.85 acres, enchantingly landscaped and adorned with your favourite Disney characters and motifs:

You have a wide variety of apartment sizes and configurations to choose from: two-bed\_shaw-storp, three-bed\_plus-study and four-bed homes. So you can select the home that saits you best\_seth\_apartment has been thoughfully all out to give you a lovely sense of space, with the blessing of plential natural light and ventilation. Saving you power costs and gaining you a refershing, wholesome antibence,

So, so ahead. Read on and explore life on a whole new plane.

CLUSTER PLAN - TOWER 08 TYPICAL FLOOR

TYPE - A 2 BED

REA - 1283 SFT OWER 1, 2, 3 & 7 - 1st To 34th

AREA - 1742 SET TOWER 4, 8, & 10 - 1st To 34th TOWER 09 - 1st To 33rd