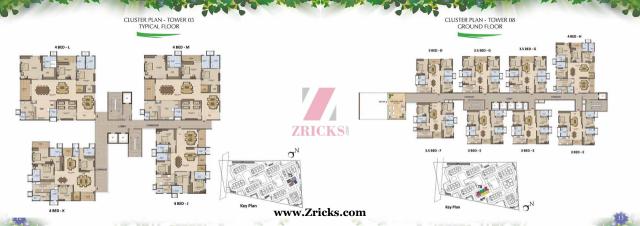

So, so ahead. Read on and explore life on a whole new plane.

CLUSTER PLAN - TOWER 08 TYPICAL FLOOR

TYPE - A 2 BED

REA - 1283 SFT OWER 1, 2, 3 & 7 - 1st To 34th

AREA - 1742 SET TOWER 4, 8, & 10 - 1st To 34th TOWER 09 - 1st To 33rd