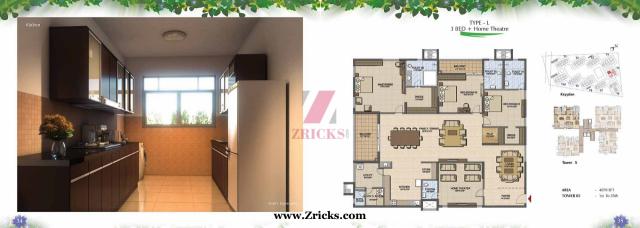

So, so ahead. Read on and explore life on a whole new plane.

CLUSTER PLAN - TOWER 08 TYPICAL FLOOR

TYPE - A 2 BED

REA - 1283 SFT OWER 1, 2, 3 & 7 - 1st To 34th

AREA - 1742 SET TOWER 4, 8, & 10 - 1st To 34th TOWER 09 - 1st To 33rd