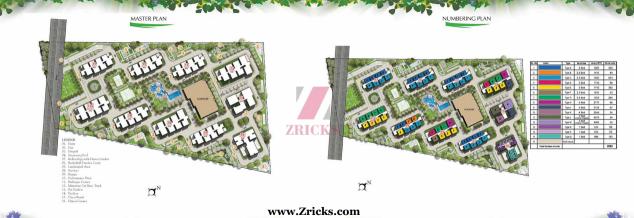

2660 spell binding apartments in a cluster of 10 high rise towers spread over 21.85 acres, enchantingly landscaped and adorned with your favourite Disney characters and motifs:

You have a wide variety of apartment sizes and configurations to choose from: two-bed\_shaw-storp, three-bed\_plus-study and four-bed homes. So you can select the home that saits you best\_seth\_apartment has been thoughfully all out to give you a lovely sense of space, with the blessing of plential natural light and ventilation. Saving you power costs and gaining you a refershing, wholesome antibence,

Your leisure hours will be well occupied, with plenty to keep you entertained and fit. You have at your disposal a Clubhouse with a Gym, a Spa, Badminton and Squash Courts, a Mini Theatre, Guest Rooms, a Party Hall, a Restaurant, a Creche, a Boutique, a Library and a Salon. Space has also been set adde for a Sunemarket and Pharmacu, and an ATM.