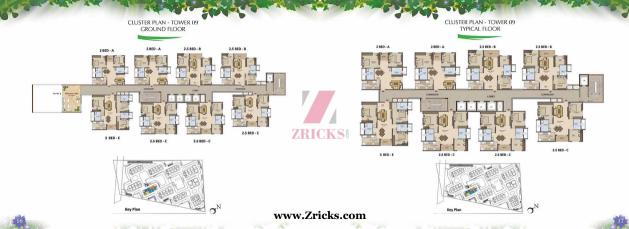

So, so ahead. Read on and explore life on a whole new plane.

CLUSTER PLAN - TOWER 08 TYPICAL FLOOR

TYPE - A 2 BED

REA - 1283 SFT OWER 1, 2, 3 & 7 - 1st To 34th

AREA - 1742 SET TOWER 4, 8, & 10 - 1st To 34th TOWER 09 - 1st To 33rd