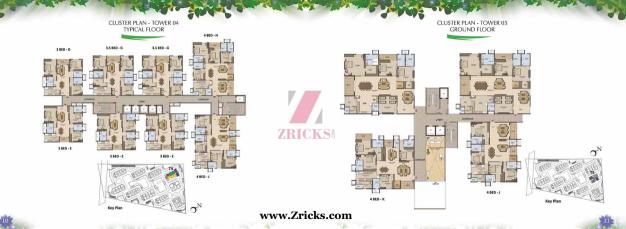

So, so ahead. Read on and explore life on a whole new plane.

CLUSTER PLAN - TOWER 08 TYPICAL FLOOR

TYPE - A 2 BED

REA - 1283 SFT OWER 1, 2, 3 & 7 - 1st To 34th

AREA - 1742 SET TOWER 4, 8, & 10 - 1st To 34th TOWER 09 - 1st To 33rd