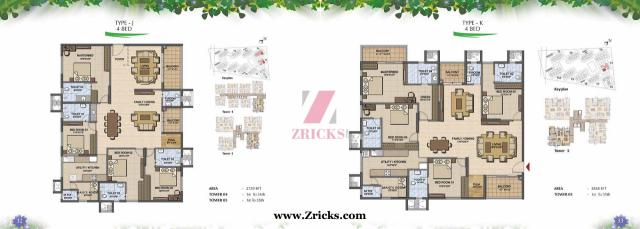

2660 spell binding apartments in a cluster of 10 high rise towers spread over 21.85 acres, enchantingly landscaped and adorned with your favourite Disney characters and motifs:

You have a wide variety of apartment sizes and configurations to choose from: two-bed\_shaw-storp, three-bed\_plus-study and four-bed homes. So you can select the home that saits you best\_seth\_apartment has been thoughfully all out to give you a lovely sense of space, with the blessing of plential natural light and ventilation. Saving you power costs and gaining you a refershing, wholesome antibence,