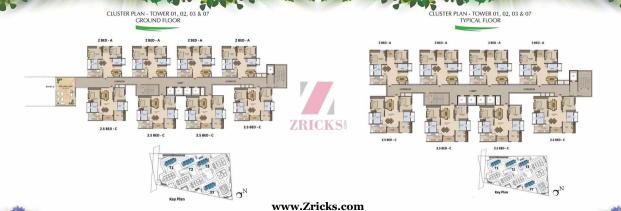

So, so ahead. Read on and explore life on a whole new plane.

CLUSTER PLAN - TOWER 08 TYPICAL FLOOR

TYPE - A 2 BED

REA - 1283 SFT OWER 1, 2, 3 & 7 - 1st To 34th

AREA - 1742 SET TOWER 4, 8, & 10 - 1st To 34th TOWER 09 - 1st To 33rd

The furniture shown in the plans is only for the purpose of illustrating a possible layout and does not form a part of the offering. Further, the dimensions mentioned do not consider the plastering thickness.