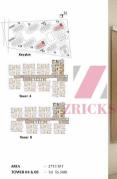

So, so ahead. Read on and explore life on a whole new plane.

CLUSTER PLAN - TOWER 08 TYPICAL FLOOR

TYPE - A 2 BED

REA - 1283 SFT OWER 1, 2, 3 & 7 - 1st To 34th

AREA - 1742 SET TOWER 4, 8, & 10 - 1st To 34th TOWER 09 - 1st To 33rd